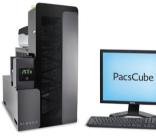

### **EXPRESS 8300**

- ▶ Four front-swappable CD/DVD recorders
- ▶ 400-disc input capacity
- ▶ 100-disc external output bin
- Encore or Prism thermal printer
- Dell workstation included