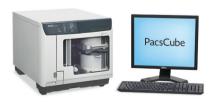

#### **EXPRESS DP**

- ▶ Two combination CD/DVD recorders
- ▶ 100-disc input capacity
- ▶ 10-disc internal output bin
- Inkjet printer
- Dell workstation included