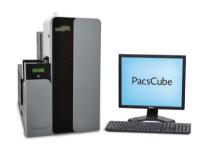

### **EXPRESS 6000**

- Two front-swappable CD/DVD recorders
- ▶ 150-disc input capacity
- ▶ 50-disc external output bin
- ▶ Encore or Prism thermal printer
- Dell workstation included